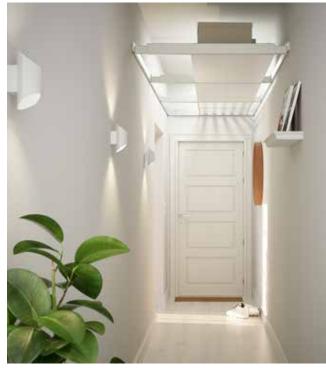

### THE 3<sup>RD</sup> DIMENSION OF STORAGE

Let's face it! We never have enough space, when your family grows or living space shrinks with your next project? You just need more storage space.

BEAM-IT-UP gives you more freedom, without you having to part with something that is important and still needs to be used from time to time. The clever storage system consisting of wall rails, cross bars and storage modules elegantly opens the space under the ceiling as a usable storage space. BEAM-IT-UP storage system fits into almost any room.

Above left: Requirements for your room: room height > 230. Height above possible doors or windows must be 35 cm. Width from 94 cm to max. 214 cm. Room length must be > 130 cm. Top right: BEAM-IT-UP opens unused storage space and address the mess. Left: The drop-down ceiling storage boxes are effortless to operate. Center: A ladder as an accessory allows easy access to shelves and net. Right: Matching wall mounted coat hooks for BEAM-IT-UP.