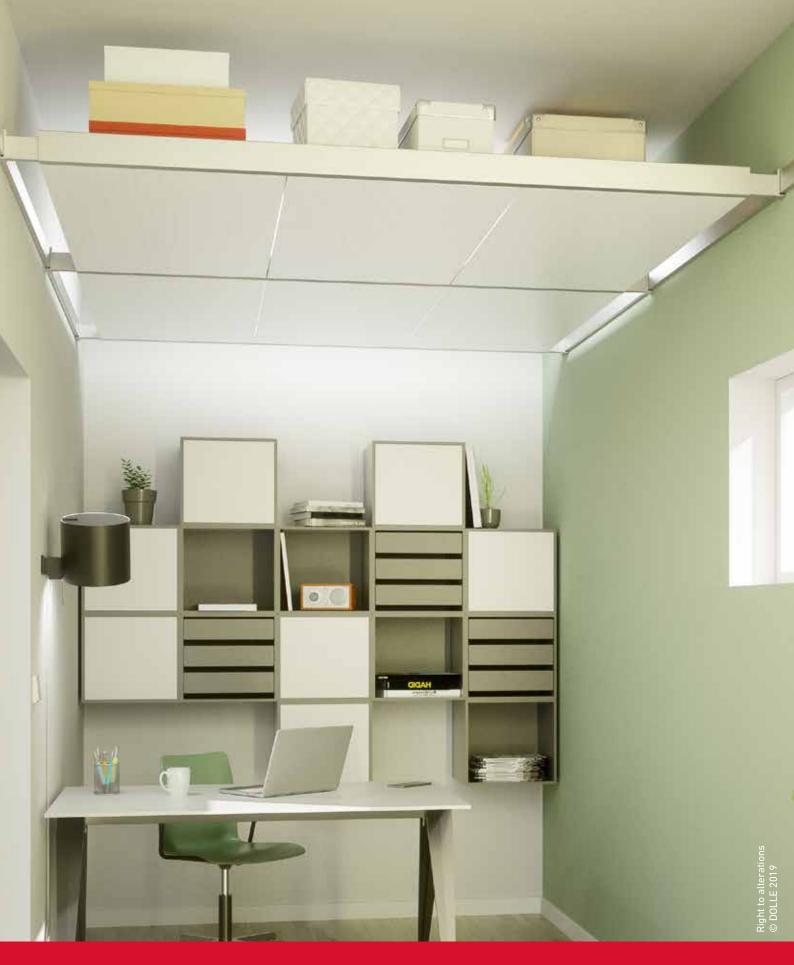

### THE 3<sup>RD</sup> DIMENSION OF STORAGE

Let's face it! We never have enough space, when your family grows or living space shrinks with your next project? You just need more storage space.

BEAM-IT-UP gives you more freedom, without you having to part with something that is important and still needs to be used from time to time. The clever storage system consisting of wall rails, cross bars and storage modules elegantly opens the space under the ceiling as a usable storage space. BEAM-IT-UP storage system fits into almost any room.

# **BEAM-IT-UP**

From the modules of BEAM-IT-UP you build your own personal and customised storage solution. You can combine wall rails and cross beams, then add your storage box, shelf or net. You can then choose to the shoe rack? Or the organiser is you wish? The dimensions of your room dictate the framework of wall rail and beams, then you can select the modules that suit you.