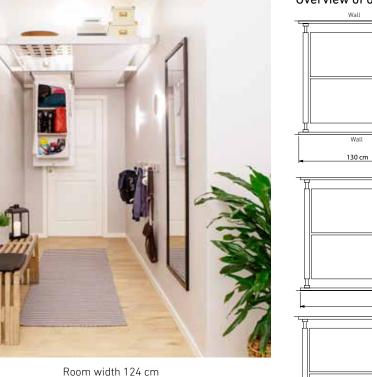

# **BEAM-IT-UP**

From the modules of BEAM-IT-UP you build your own personal and customised storage solution. You can combine wall rails and cross beams, then add your storage box, shelf or net. You can then choose to the shoe rack? Or the organiser is you wish? The dimensions of your room dictate the framework of wall rail and beams, then you can select the modules that suit you.

Room width 94 cm

Overview of options in the BEAM-IT-UP with beam 154 cm

### Overview of options in the BEAM-IT-UP with beam 124 cm