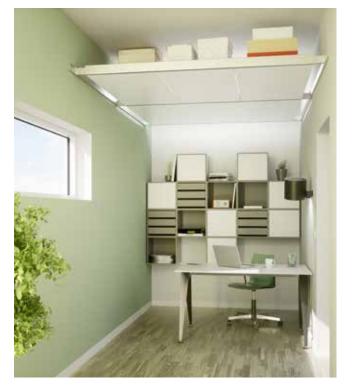

### THE 3<sup>RD</sup> DIMENSION OF STORAGE

Let's face it! We never have enough space, when your family grows or living space shrinks with your next project? You just need more storage space.

BEAM-IT-UP gives you more freedom, without you having to part with something that is important and still needs to be used from time to time. The clever storage system consisting of wall rails, cross bars and storage modules elegantly opens the space under the ceiling as a usable storage space. BEAM-IT-UP storage system fits into almost any room.

# **BEAM-IT-UP**

From the modules of BEAM-IT-UP you build your own personal and customised storage solution. You can combine wall rails and cross beams, then add your storage box, shelf or net. You can then choose to the shoe rack? Or the organiser is you wish? The dimensions of your room dictate the framework of wall rail and beams, then you can select the modules that suit you.