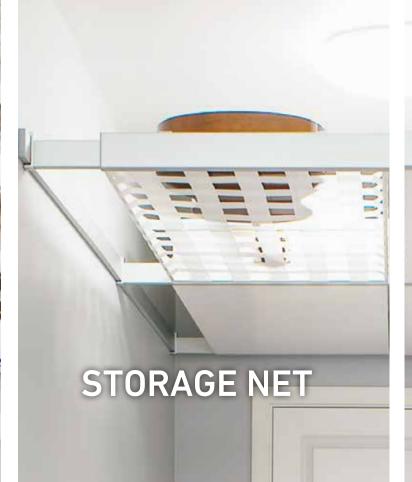

Golf clubs to children's cycle helmets - you can store small and large items on the storage net. The net is made of high quality white, woven nylon. The net strips are 5 cm wide, robust, stable and solid. The net is translucent and creates an open feel to the ceiling space.

### DIMENSIONS:

Length: 120 cm Width: 60 cm Height: 4 cm Material: woven nylon, white Load capacity: max. 25 kg

DIMENSIONS: BEAM-IT-UP BEAM 124

94 – 124 cm **BEAM-IT-UP BEAM 154** 124 – 154 cm **BEAM-IT-UP BEAM 184** 154 – 184 cm **BEAM-IT-UP BEAM 214** 184 – 214 cm Material: Anodized aluminium