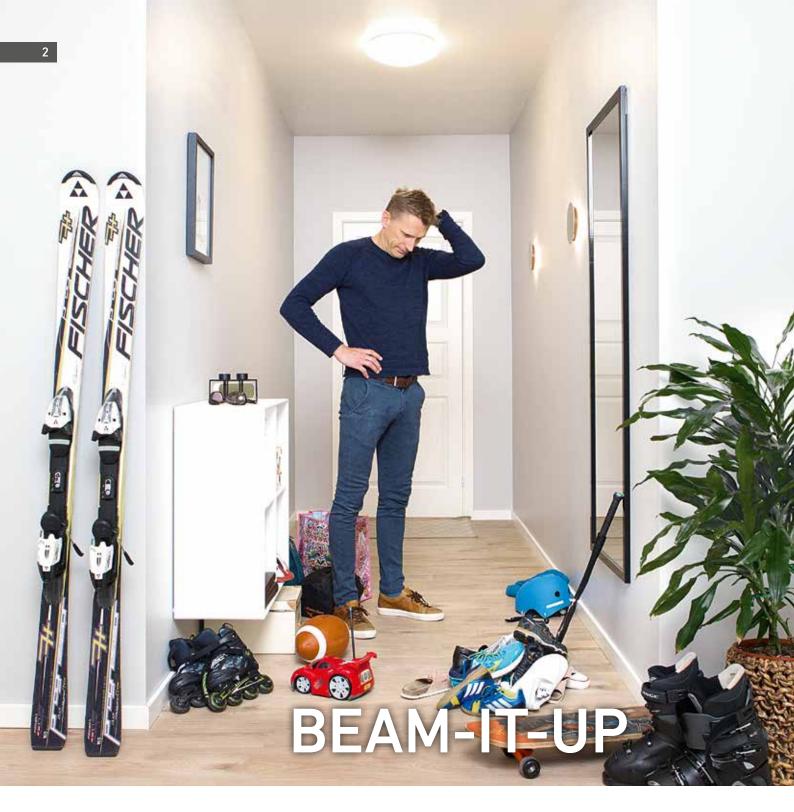

# BEAM-IT-UP

THE STORAGE SYSTEM FOR THE 3<sup>TH</sup> DIMENSION

### THE 3<sup>RD</sup> DIMENSION OF STORAGE

Let's face it! We never have enough space, when your family grows or living space shrinks with your next project? You just need more storage space.

BEAM-IT-UP gives you more freedom, without you having to part with something that is important and still needs to be used from time to time. The clever storage system consisting of wall rails, cross bars and storage modules elegantly opens the space under the ceiling as a usable storage space. BEAM-IT-UP storage system fits into almost any room.