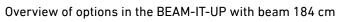

### Overview of options in the BEAM-IT-UP with beam 124 cm

### DIMENSIONS:

Length: 120 cm Width: 60 cm Height: 4 cm Material: woven nylon, white Load capacity: max. 25 kg

DIMENSIONS: BEAM-IT-UP BEAM 124

94 – 124 cm **BEAM-IT-UP BEAM 154** 124 – 154 cm **BEAM-IT-UP BEAM 184** 154 – 184 cm **BEAM-IT-UP BEAM 214** 184 – 214 cm Material: Anodized aluminium