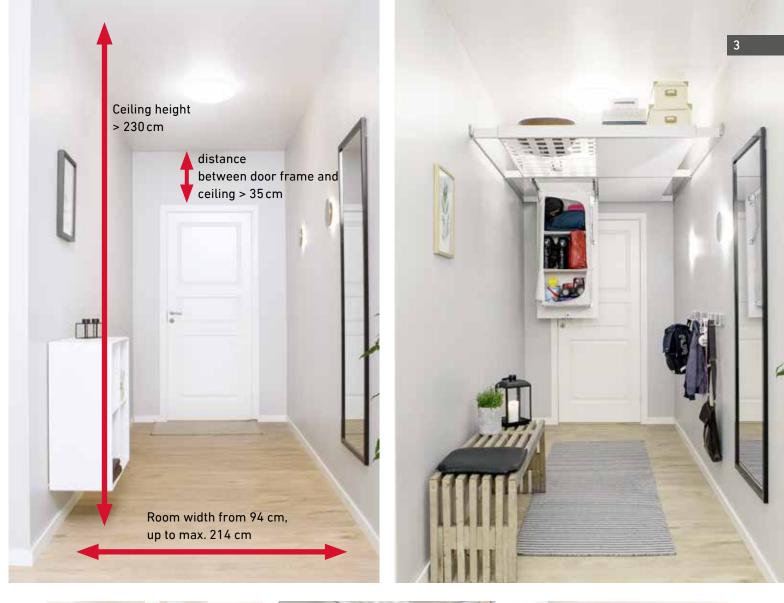

Above left: Requirements for your room: room height > 230. Height above possible doors or windows must be 35 cm. Width from 94 cm to max. 214 cm. Room length must be > 130 cm. Top right: BEAM-IT-UP opens unused storage space and address the mess. Left: The drop-down ceiling storage boxes are effortless to operate. Center: A ladder as an accessory allows easy access to shelves and net. Right: Matching wall mounted coat hooks for BEAM-IT-UP.