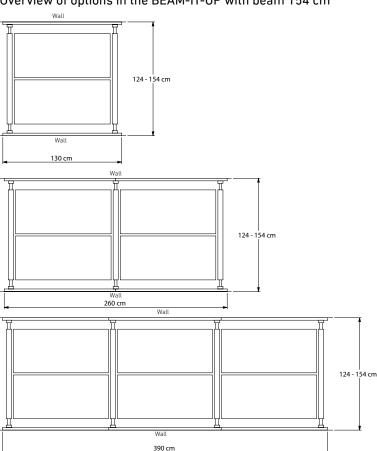

Room width 94 cm

Overview of options in the BEAM-IT-UP with beam 154 cm

### DIMENSIONS:

Length: 120 cm Width: 60 cm Height: 4 cm Material: woven nylon, white Load capacity: max. 25 kg

DIMENSIONS: BEAM-IT-UP BEAM 124

94 – 124 cm **BEAM-IT-UP BEAM 154** 124 – 154 cm **BEAM-IT-UP BEAM 184** 154 – 184 cm **BEAM-IT-UP BEAM 214** 184 – 214 cm Material: Anodized aluminium