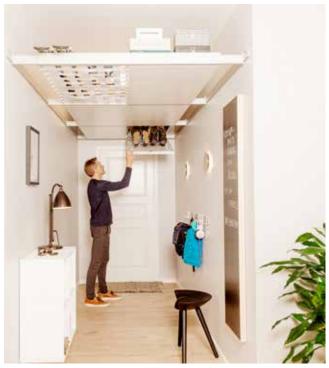

### THE 3<sup>RD</sup> DIMENSION OF STORAGE

Let's face it! We never have enough space, when your family grows or living space shrinks with your next project? You just need more storage space.

BEAM-IT-UP gives you more freedom, without you having to part with something that is important and still needs to be used from time to time. The clever storage system consisting of wall rails, cross bars and storage modules elegantly opens the space under the ceiling as a usable storage space. BEAM-IT-UP storage system fits into almost any room.

Above left: Requirements for your room: room height > 230. Height above possible doors or windows must be 35 cm. Width from 94 cm to max. 214 cm. Room length must be > 130 cm. Top right: BEAM-IT-UP opens unused storage space and address the mess. Left: The drop-down ceiling storage boxes are effortless to operate. Center: A ladder as an accessory allows easy access to shelves and net. Right: Matching wall mounted coat hooks for BEAM-IT-UP.

### CEILING SHOE STORAGE BOX

The shoe storage box is comfortable and easy to store under the ceiling offering space for 12 pairs of shoes, time to get those shoes organiser. The storage bars can be adjusted so you can accommodate shoes in different sizes as well.

Golf clubs to children's cycle helmets - you can store small and large items on the storage net. The net is made of high quality white, woven nylon. The net strips are 5 cm wide, robust, stable and solid. The net is translucent and creates an open feel to the ceiling space.

### CEILING STORAGE SHELF

The shelf provides an ideal space for suitcases, travel bags, sports equipment or boxes. It is designed so the shelves can be mounted both longitudinally and transversely to the wall. The solid white colour also reflects light to give the space an open feeling.