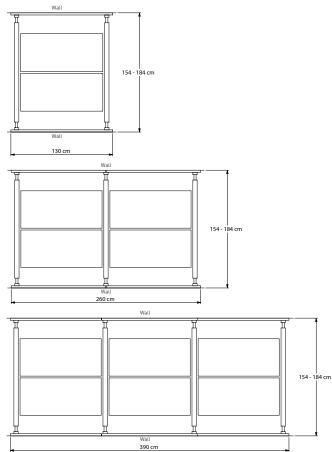

### Overview of options in the $\ensuremath{\mathsf{BEAM}}\xspace$ -IT-UP with beam 214 cm

Room width 154 cm

Room width 214 cm

In the DOLLE product range you will find loft ladders, space-saving staircases and spiral staircases, external stairs and banister & railing systems with an extensive range of accessories. Information and online planning aids for our products can also be found at:

### DIMENSIONS:

Length: 120 cm Width: 60 cm Height: 4 cm Material: woven nylon, white Load capacity: max. 25 kg

DIMENSIONS: BEAM-IT-UP BEAM 124

94 – 124 cm **BEAM-IT-UP BEAM 154** 124 – 154 cm **BEAM-IT-UP BEAM 184** 154 – 184 cm **BEAM-IT-UP BEAM 214** 184 – 214 cm Material: Anodized aluminium