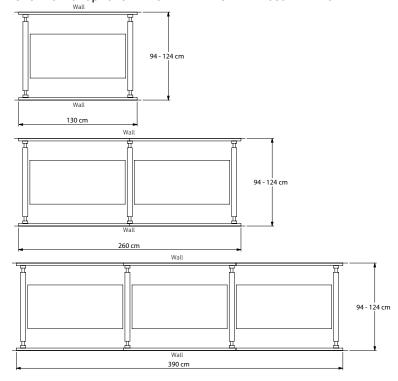

### DIMENSIONS: WALL RAIL

Length: 130 cm Material: Anodized aluminium

# **BEAM-IT-UP**

From the modules of BEAM-IT-UP you build your own personal and customised storage solution. You can combine wall rails and cross beams, then add your storage box, shelf or net. You can then choose to the shoe rack? Or the organiser is you wish? The dimensions of your room dictate the framework of wall rail and beams, then you can select the modules that suit you.

Room width 94 cm

Overview of options in the BEAM-IT-UP with beam 154 cm

### Overview of options in the BEAM-IT-UP with beam 124 cm

### Overview of options in the $\ensuremath{\mathsf{BEAM}}\xspace$ -IT-UP with beam 214 cm

Room width 154 cm

Room width 214 cm

In the DOLLE product range you will find loft ladders, space-saving staircases and spiral staircases, external stairs and banister & railing systems with an extensive range of accessories. Information and online planning aids for our products can also be found at: