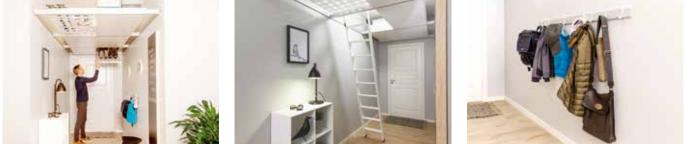

Above left: Requirements for your room: room height > 230. Height above possible doors or windows must be 35 cm. Width from 94 cm to max. 214 cm. Room length must be > 130 cm. Top right: BEAM-IT-UP opens unused storage space and address the mess. Left: The drop-down ceiling storage boxes are effortless to operate. Center: A ladder as an accessory allows easy access to shelves and net. Right: Matching wall mounted coat hooks for BEAM-IT-UP.