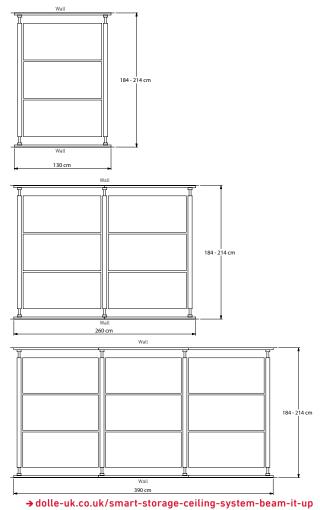

### Overview of options in the $\ensuremath{\mathsf{BEAM}}\xspace$ -IT-UP with beam 214 cm

Room width 154 cm

Room width 214 cm

In the DOLLE product range you will find loft ladders, space-saving staircases and spiral staircases, external stairs and banister & railing systems with an extensive range of accessories. Information and online planning aids for our products can also be found at:

### DIMENSIONS:

Length: 120 cm Width: 60 cm Height: 4 cm Material: woven nylon, white Load capacity: max. 25 kg

DIMENSIONS: BEAM-IT-UP BEAM 124

94 – 124 cm **BEAM-IT-UP BEAM 154** 124 – 154 cm **BEAM-IT-UP BEAM 184** 154 – 184 cm **BEAM-IT-UP BEAM 214** 184 – 214 cm Material: Anodized aluminium